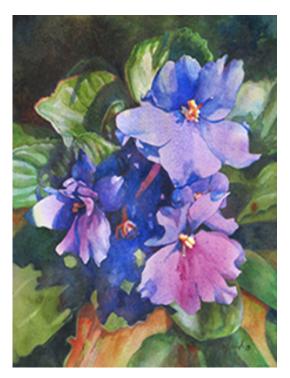

## **EXPRESSIVE WATERCOLOR FLOWERS—1-day Saturday class!**

## with Jeanne Hyland

Capture the unique character of flowers with close-in paintings. Learn strategies to distill your subject into simple shapes, values and colors. Create a dimensional feel through layering and flowing washes for soft, exciting backgrounds. Enjoy the spontaneity of starting with "pours" and random color. Work from supplied reference, your own photos or your imagination. Brown-bag lunch. Materials list upon request.