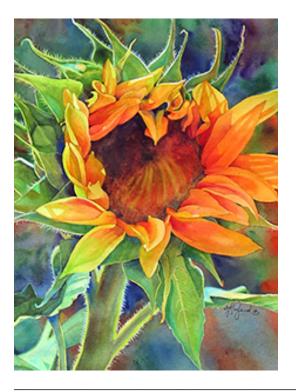

## **EXPRESSIVE WATERCOLOR FLOWERS—1-day Saturday class!**

## with Jeanne Hyland

Capture the unique character of flowers with close-in paintings. Learn strategies to distill your subject into simple shapes, values and colors. Create a dimensional feel through layering and flowing washes for soft, exciting backgrounds. Enjoy the spontaneity of starting with "pours" and random color. Work from supplied reference, your own photos or your imagination. Brown-bag lunch. Materials list upon request.